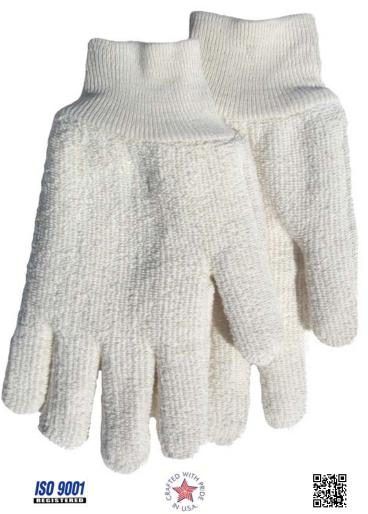

#### **Product Description**

- Made in USA
- Machine Made Terrycloth with Cotton Knit Wrist
- 100% Cotton yarn
- Men's Regular Size
- Loop Out Terry Knit Construction
- Seamless construction
- Medium Weight
- Large

#### **TECHNICAL INFORMATION**

Machine Knit Terry

Seamless construction with a sewn on cuff. Terry Knit work gloves are a comfortable, versatile option for warehouse, lumber, construction, and janitorial work and all your other tough jobs